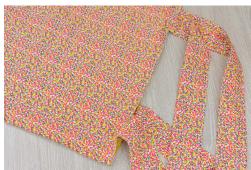

## 4. FOR STRAPS: FOLD EACH LONG SIDE OF THE STRAPS INTO THE CENTRE, AND FOLD IN HALF AGAIN. TOPSTITCH ALONG BOTH EDGES.

5. STRAP PLACEMENT: PIN EACH STRAP 3" FROM OUTER FABRIC SIDE SEAMS, MAKING SURE THE RAW EDGES OF THE STRAPS AND THE OUTER FABRIC ALIGN ON THE TOP EDGE. PIN IN PLACE, AND SEW WITH A  $\frac{1}{4}$ " SEAM.