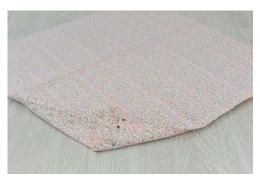

2. FOLLOWING THE DIAGRAM OPEN THE 2" BOTTOM CORNERS, FLATTEN THE SEAMS TOGETHER AND STITCH IN PLACE; FOLLOWING THE DIAGRAM, THIS WILL CREATE THE FLAT BOTTOM FOR THE BAG. TURN THIS OUTER CASING OF THE BAG RIGHT SIDE OUT.

#### 3. REPEAT THESE STEPS FOR THE LINING FABRIC; HOWEVER, LEAVE THE LINING WRONG SIDE OUT.