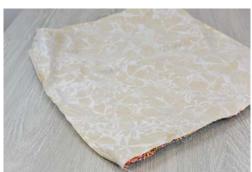

THE FLAT BOTTOM FOR THE BAG. TURN THIS OUTER CASING OF THE BAG RIGHT SIDE OUT.













#### 3. REPEAT THESE STEPS FOR THE LINING FABRIC; HOWEVER, LEAVE THE LINING WRONG SIDE OUT.



## 4. FOR STRAPS: FOLD EACH LONG SIDE OF THE STRAPS INTO THE CENTRE, AND FOLD IN HALF AGAIN. TOPSTITCH ALONG BOTH EDGES.



5. STRAP PLACEMENT: PIN EACH STRAP 3" FROM OUTER FABRIC SIDE SEAMS, MAKING SURE THE RAW EDGES OF THE STRAPS AND THE OUTER FABRIC ALIGN ON THE TOP EDGE. PIN IN PLACE, AND SEW WITH A  $\frac{1}{4}$ " SEAM.





# 6. JOINING ALL LAYERS TOGETHER: INSERT THE OUTER FABRIC BAG INSIDE THE LINING LAYER; ENSURING THAT THE OUTER FABRIC BAG IS TURNED THE RIGHT WAY AROUND AND THE LINING IS INSIDE OUT. SEW A 1/2" SEAM AROUND THE TOP EDGE OF THIS, ENSURING YOU LEAVE A 2" GAP TO TURN THE BAG.









#### 7. TURN THE BAG OUT USING THIS 2" GAP AND THEN TOPSTITCH TO SECURE.