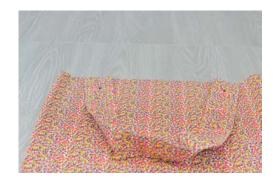

2. FOLLOWING THE DIAGRAM OPEN THE 2" BOTTOM CORNERS, FLATTEN THE SEAMS TOGETHER AND STITCH IN PLACE; FOLLOWING THE DIAGRAM, THIS WILL CREATE THE FLAT BOTTOM FOR THE BAG. TURN THIS OUTER CASING OF THE BAG RIGHT SIDE OUT.

#### 3. REPEAT THESE STEPS FOR THE LINING FABRIC; HOWEVER, LEAVE THE LINING WRONG SIDE OUT.