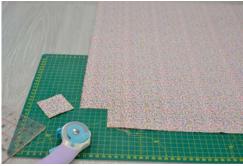

## THE TOTE BAG

1. WITH THE RIGHT SIDES OF THE OUTER FABRIC TOGETHER; CUT A 2" SQUARE AT THE BOTTOM RIGHT AND LEFT CORNERS. SEW THESE TWO PIECES OF THE OUTER FABRIC TOGETHER ALONG THE SIDE EDGES AND THE BOTTOM EDGE AS INDICATED BY THE DIAGRAM.