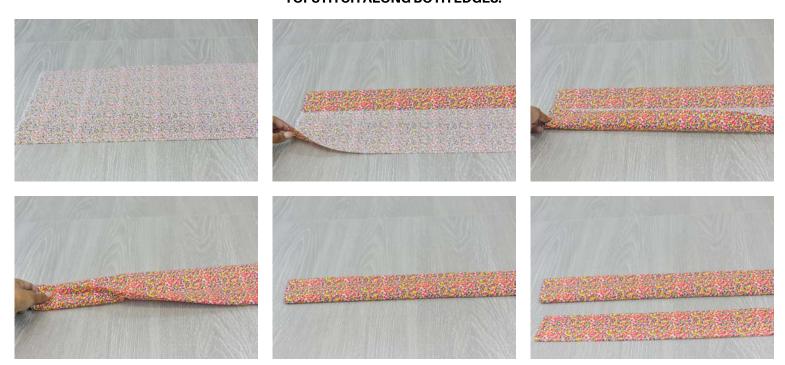

## 4. FOR STRAPS: FOLD EACH LONG SIDE OF THE STRAPS INTO THE CENTRE, AND FOLD IN HALF AGAIN. TOPSTITCH ALONG BOTH EDGES.

5. STRAP PLACEMENT: PIN EACH STRAP 3" FROM OUTER FABRIC SIDE SEAMS, MAKING SURE THE RAW EDGES OF THE STRAPS AND THE OUTER FABRIC ALIGN ON THE TOP EDGE. PIN IN PLACE, AND SEW WITH A  $\frac{1}{4}$ " SEAM.