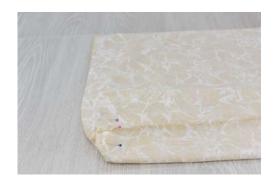

2. FOLLOWING THE DIAGRAM OPEN THE 2" BOTTOM CORNERS, FLATTEN THE SEAMS TOGETHER AND STITCH IN PLACE; FOLLOWING THE DIAGRAM, THIS WILL CREATE THE FLAT BOTTOM FOR THE BAG. TURN THIS OUTER CASING OF THE BAG RIGHT SIDE OUT.

#### 3. REPEAT THESE STEPS FOR THE LINING FABRIC; HOWEVER, LEAVE THE LINING WRONG SIDE OUT.