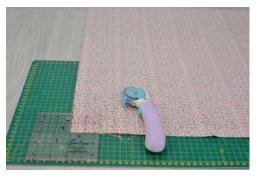

### **CUTTING OUT**

2 X 21" SQUARES; 2 PIECES OF FABRIC FOR LINING 2 PIECES OF FABRIC FOR OUTER 2 STRIPS OF 10" X 27 ½" FOR STRAPS