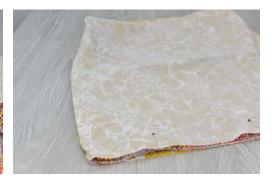

# 6. JOINING ALL LAYERS TOGETHER: INSERT THE OUTER FABRIC BAG INSIDE THE LINING LAYER; ENSURING THAT THE OUTER FABRIC BAG IS TURNED THE RIGHT WAY AROUND AND THE LINING IS INSIDE OUT. SEW A 1/2" SEAM AROUND THE TOP EDGE OF THIS, ENSURING YOU LEAVE A 2" GAP TO TURN THE BAG.