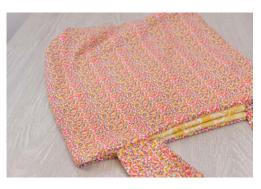

## 4. FOR STRAPS: FOLD EACH LONG SIDE OF THE STRAPS INTO THE CENTRE, AND FOLD IN HALF AGAIN. TOPSTITCH ALONG BOTH EDGES.

5. STRAP PLACEMENT: PIN EACH STRAP 3" FROM OUTER FABRIC SIDE SEAMS, MAKING SURE THE RAW EDGES OF THE STRAPS AND THE OUTER FABRIC ALIGN ON THE TOP EDGE. PIN IN PLACE, AND SEW WITH A  $\frac{1}{4}$ " SEAM.