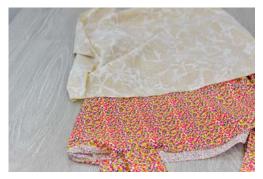

### **CUTTING OUT**

2 X 21" SQUARES; 2 PIECES OF FABRIC FOR LINING 2 PIECES OF FABRIC FOR OUTER 2 STRIPS OF 10" X 27 ½" FOR STRAPS

## THE TOTE BAG

1. WITH THE RIGHT SIDES OF THE OUTER FABRIC TOGETHER; CUT A 2" SQUARE AT THE BOTTOM RIGHT AND LEFT CORNERS. SEW THESE TWO PIECES OF THE OUTER FABRIC TOGETHER ALONG THE SIDE EDGES AND THE BOTTOM EDGE AS INDICATED BY THE DIAGRAM.