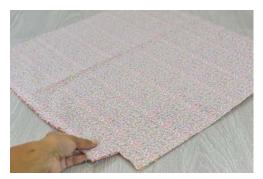

## THE TOTE BAG

1. WITH THE RIGHT SIDES OF THE OUTER FABRIC TOGETHER; CUT A 2" SQUARE AT THE BOTTOM RIGHT AND LEFT CORNERS. SEW THESE TWO PIECES OF THE OUTER FABRIC TOGETHER ALONG THE SIDE EDGES AND THE BOTTOM EDGE AS INDICATED BY THE DIAGRAM.

2. FOLLOWING THE DIAGRAM OPEN THE 2" BOTTOM CORNERS, FLATTEN THE SEAMS TOGETHER AND STITCH IN PLACE; FOLLOWING THE DIAGRAM, THIS WILL CREATE THE FLAT BOTTOM FOR THE BAG. TURN THIS OUTER CASING OF THE BAG RIGHT SIDE OUT.