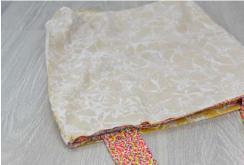

2. FOLLOWING THE DIAGRAM OPEN THE 2" BOTTOM CORNERS, FLATTEN THE SEAMS TOGETHER AND STITCH IN PLACE; FOLLOWING THE DIAGRAM, THIS WILL CREATE THE FLAT BOTTOM FOR THE BAG. TURN THIS OUTER CASING OF THE BAG RIGHT SIDE OUT.

#### 3. REPEAT THESE STEPS FOR THE LINING FABRIC; HOWEVER, LEAVE THE LINING WRONG SIDE OUT.