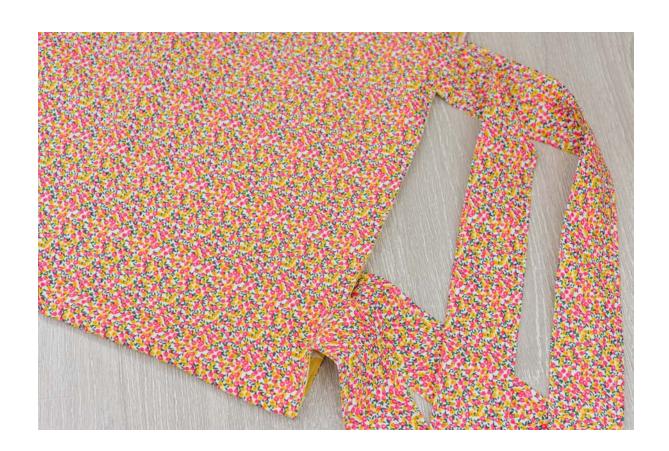

## 4. FOR STRAPS: FOLD EACH LONG SIDE OF THE STRAPS INTO THE CENTRE, AND FOLD IN HALF AGAIN. TOPSTITCH ALONG BOTH EDGES.

5. STRAP PLACEMENT: PIN EACH STRAP 3" FROM OUTER FABRIC SIDE SEAMS, MAKING SURE THE RAW EDGES OF THE STRAPS AND THE OUTER FABRIC ALIGN ON THE TOP EDGE. PIN IN PLACE, AND SEW WITH A  $\frac{1}{4}$ " SEAM.