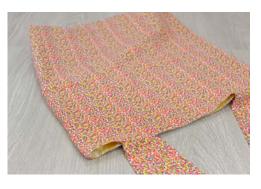

#### 3. REPEAT THESE STEPS FOR THE LINING FABRIC; HOWEVER, LEAVE THE LINING WRONG SIDE OUT.



## 4. FOR STRAPS: FOLD EACH LONG SIDE OF THE STRAPS INTO THE CENTRE, AND FOLD IN HALF AGAIN. TOPSTITCH ALONG BOTH EDGES.



5. STRAP PLACEMENT: PIN EACH STRAP 3" FROM OUTER FABRIC SIDE SEAMS, MAKING SURE THE RAW EDGES OF THE STRAPS AND THE OUTER FABRIC ALIGN ON THE TOP EDGE. PIN IN PLACE, AND SEW WITH A  $\frac{1}{4}$ " SEAM.





# 6. JOINING ALL LAYERS TOGETHER: INSERT THE OUTER FABRIC BAG INSIDE THE LINING LAYER; ENSURING THAT THE OUTER FABRIC BAG IS TURNED THE RIGHT WAY AROUND AND THE LINING IS INSIDE OUT. SEW A 1/2" SEAM AROUND THE TOP EDGE OF THIS, ENSURING YOU LEAVE A 2" GAP TO TURN THE BAG.









#### 7. TURN THE BAG OUT USING THIS 2" GAP AND THEN TOPSTITCH TO SECURE.