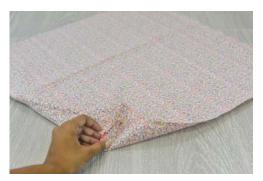

#### 3. REPEAT THESE STEPS FOR THE LINING FABRIC; HOWEVER, LEAVE THE LINING WRONG SIDE OUT.