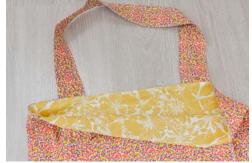

# 6. JOINING ALL LAYERS TOGETHER: INSERT THE OUTER FABRIC BAG INSIDE THE LINING LAYER; ENSURING THAT THE OUTER FABRIC BAG IS TURNED THE RIGHT WAY AROUND AND THE LINING IS INSIDE OUT. SEW A 1/2" SEAM AROUND THE TOP EDGE OF THIS, ENSURING YOU LEAVE A 2" GAP TO TURN THE BAG.

#### 7. TURN THE BAG OUT USING THIS 2" GAP AND THEN TOPSTITCH TO SECURE.