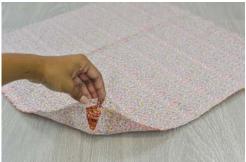

2. FOLLOWING THE DIAGRAM OPEN THE 2" BOTTOM CORNERS, FLATTEN THE SEAMS TOGETHER AND STITCH IN PLACE; FOLLOWING THE DIAGRAM, THIS WILL CREATE THE FLAT BOTTOM FOR THE BAG. TURN THIS OUTER CASING OF THE BAG RIGHT SIDE OUT.

#### 3. REPEAT THESE STEPS FOR THE LINING FABRIC; HOWEVER, LEAVE THE LINING WRONG SIDE OUT.