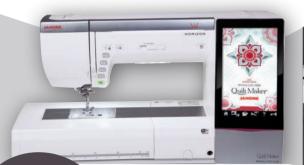

#### **Continental M7**

Our largest workspace ever at 343mm (13.5"). Sews up to 1300SPM. On screen QR code links with Janome AcuSpark App. New Quilt Block Advisor & expanded Sewing Applications.

NOW ONLY