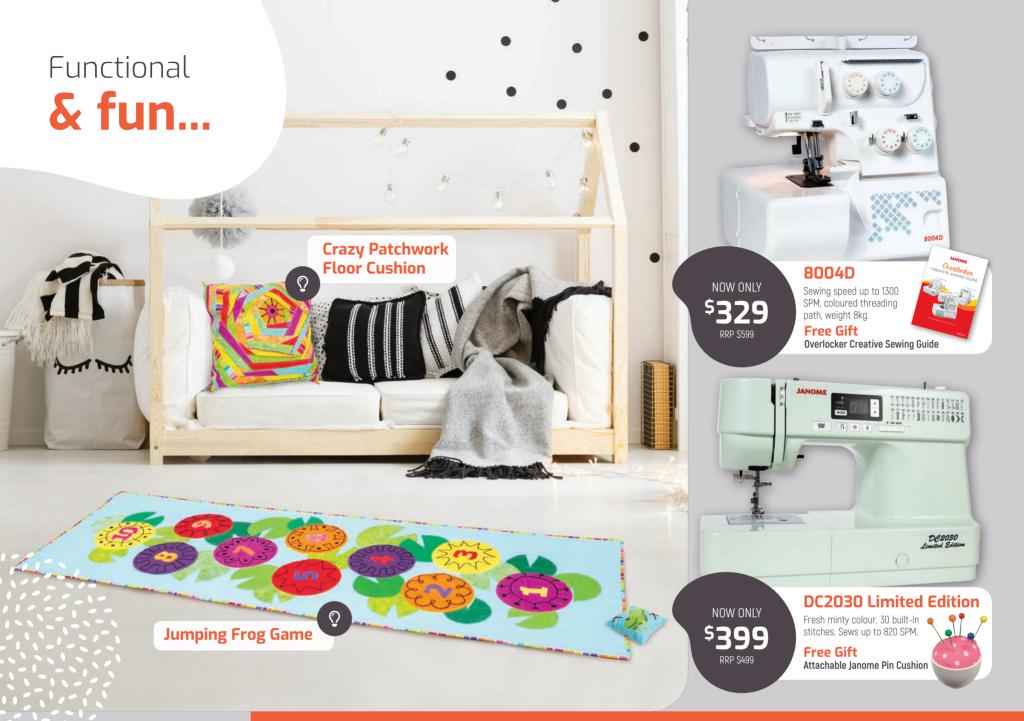

#### MI644D

Best Seller. Easy change to rolled hem. Easy thread lower looper. Colour coded threading guide for 2, 3, or 4 thread overlocking. Includes lint catcher.

creativity...

Unlimited

NOW ONLY

### Sewist 740DC

<sup>5</sup>749

Lightweight machine for everyday sewing, foot pressure, variety of direct stitches. slide-out stitch charts, needle threader. Includes hard cover.

NOW ONLY