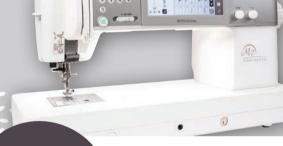

## MC550E

Janome's LARGEST embroidery hoop 200x360mm, redesigned clamp for easy nooping on RE36b hoop, variety of built-in designs including Sashiko, 4 hoops, extra wide table & Embroidery Editor software (Windows).