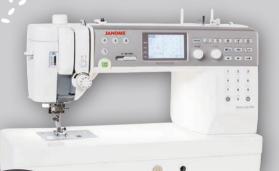

# MC94500CP

Large LCD colour screen, super bright LED ighting including High Light<sup>™</sup> over needle, auto-power off timer, pivot function, stitch functions include stitch tapering, ruler work, quilting & more.