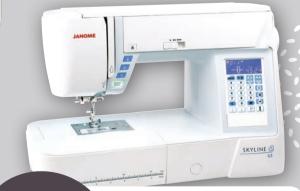

# Skyline S3

Designed for everyday sewing. Wide flat work area to give you ample room for big projects. 210x120mm workspace. 120 built-in stitches. Easy set bobbin. 7mm decorative stitches. 3 alphabets.