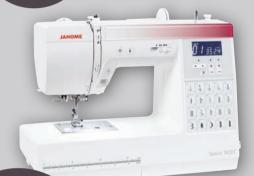

### Sewist 740DC

<sup>5</sup>749

Lightweight machine for everyday sewing, foot pressure, variety of direct stitches. slide-out stitch charts, needle threader. Includes hard cover.

NOW ONLY