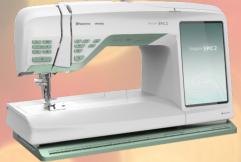

### **NEW! Designer EPIC 2**

Available in 4 colours!

NOW \$16,990

comes with bonus valued at \$1,680\*

This sewing and embroidery machine will take you beyond what you thought possible with the smartest technology in the home sewing machine industry.

Welcome to our world of sewing!

Indigo Ice\*\*

Vivid Sunset\*\*

Burgundy Blush

\*Bonus includes: Multi function foot control & ribbon embroidery attachment.

\*\*Limited stock available

Lilibrordery System

Premier+ 2 is the ultimate embroidery software for any embroidery machine.