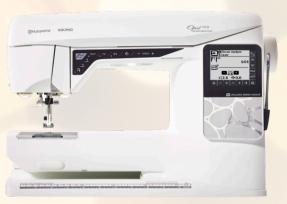

#### **Designer Topaz 50** NOW \$4,999

Save \$1,000

A modern sewing and embroidery machine with Interactive Colour Touch Screen, Design Positioning feature and built-in assistance.