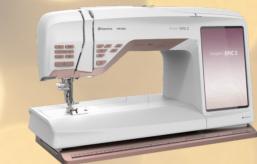

### **NEW! Designer EPIC 2**

Available in 4 colours!

NOW \$16,990

comes with bonus valued at \$1,680\*

This sewing and embroidery machine will take you beyond what you thought possible with the smartest technology in the home sewing machine industry.

Welcome to our world of sewing!

Indigo Ice\*\*

Vivid Sunset\*\*

Burgundy Blush

\*Bonus includes: Multi function foot control & ribbon embroidery attachment.

\*\*Limited stock available

Lilibrordery System

Premier+ 2 is the ultimate embroidery software for any embroidery machine.