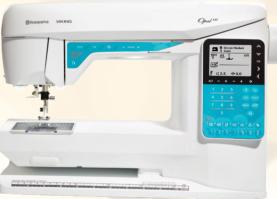

# Go From Good To Great Sewing

The Opal 650 and 690Q computerised machine is extra-efficient with loads of built in assistance to change the way you sew for the better!

Let your Opal sewing machine focus on delivering the best results while you relax and focus on the joy of sewing!

#### **Opal 690Q** NOW \$1,599 Save \$1,400

**Opal 650** NOW \$1,299 Save \$300