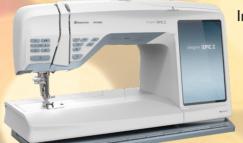

### **NEW! Designer EPIC 2**

Available in 4 colours!

NOW \$16,990

comes with bonus valued at \$1,680\*

This sewing and embroidery machine will take you beyond what you thought possible with the smartest technology in the home sewing machine industry.

Welcome to our world of sewing!

Indigo Ice\*\*

Vivid Sunset\*\*

Burgundy Blush

\*Bonus includes: Multi function foot control & ribbon embroidery attachment.

\*\*Limited stock available

Lilibrordery System

Premier+ 2 is the ultimate embroidery software for any embroidery machine.