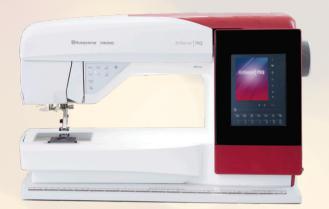

#### Designer EPIC NOW \$13,490 Save \$2,010

Whether you're sewing, embroidering or quilting, the Designer EPIC top-of-the-line machine enables you to fulfill your greatest ideas.

The first and only smart machine

The first and only smart machine, thoughtfully created for you!