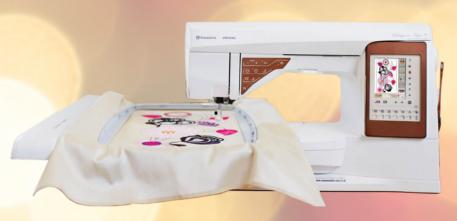

### **NEW! Designer EPIC 2**

Available in 4 colours!

NOW \$16,990

comes with bonus valued at \$1,680\*

This sewing and embroidery machine will take you beyond what you thought possible with the smartest technology in the home sewing machine industry.