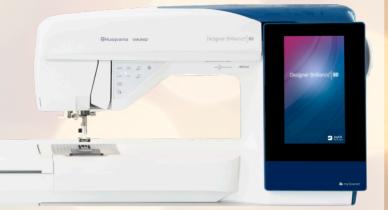

## **NEW Designer Brilliance 80**

NOW \$11,990 Save \$1,000

Sew a new story with the Designer Brilliance 80 sewing and embroidery machine. Delightfully intuitive and uniquely capable, this machine was especially designed for the imaginative sewist with big and bright ideas.