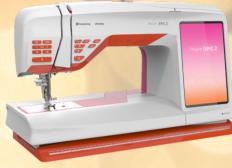

### **NEW! Designer EPIC 2**

Available in 4 colours!

NOW \$16,990

comes with bonus valued at \$1,680\*

This sewing and embroidery machine will take you beyond what you thought possible with the smartest technology in the home sewing machine industry.

Welcome to our world of sewing!

Indigo Ice\*\*

Vivid Sunset\*\*

Burgundy Blush

\*Bonus includes: Multi function foot control & ribbon embroidery attachment.

\*\*Limited stock available

Lilibrordery System

Premier+ 2 is the ultimate embroidery software for any embroidery machine.