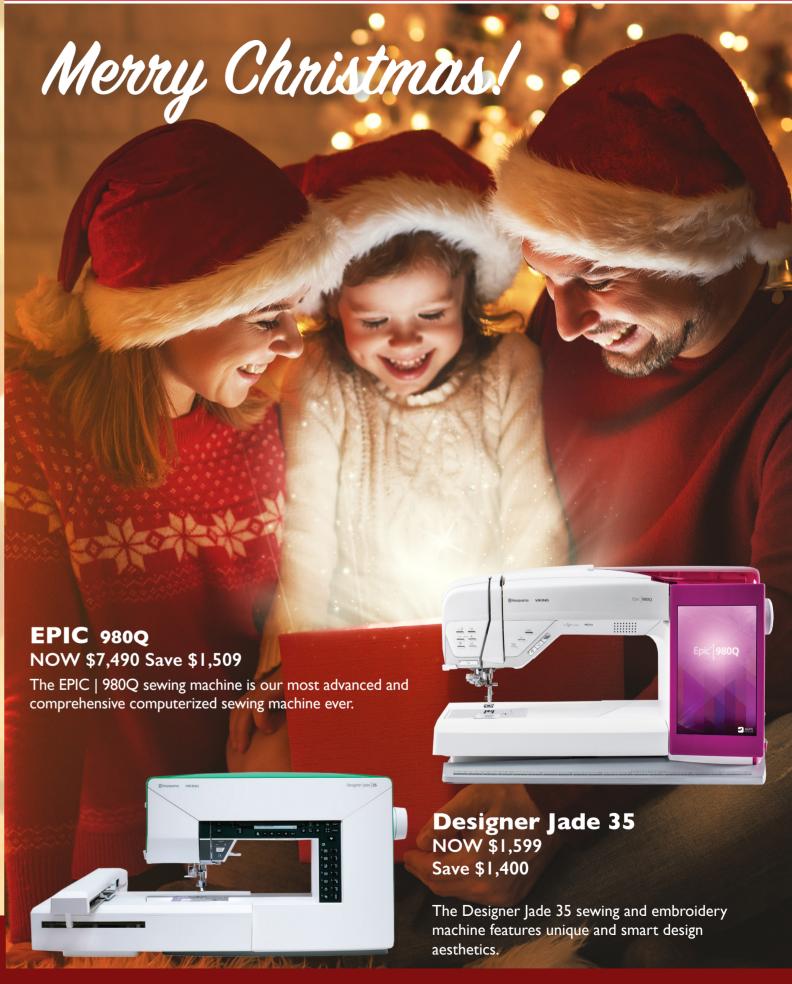

### **NEW! Designer EPIC 2**

Available in 4 colours!

NOW \$16,990

comes with bonus valued at \$1,680\*

This sewing and embroidery machine will take you beyond what you thought possible with the smartest technology in the home sewing machine industry.

#### Designer EPIC NOW \$13,490 Save \$2,010

Whether you're sewing, embroidering or quilting, the Designer EPIC top-of-the-line machine enables you to fulfill your greatest ideas.

The first and only smart machine

The first and only smart machine, thoughtfully created for you!