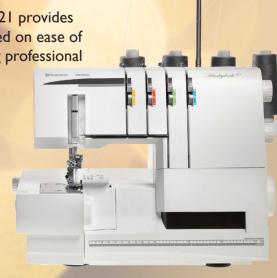

### Huskylock S21 +

3 bonus feet\* NOW \$999 Save \$300

The Huskylock S21 provides innovation focused on ease of use and achieving professional results.

\*Bonus feet include: Beading, Gathering and Taping valued at \$130