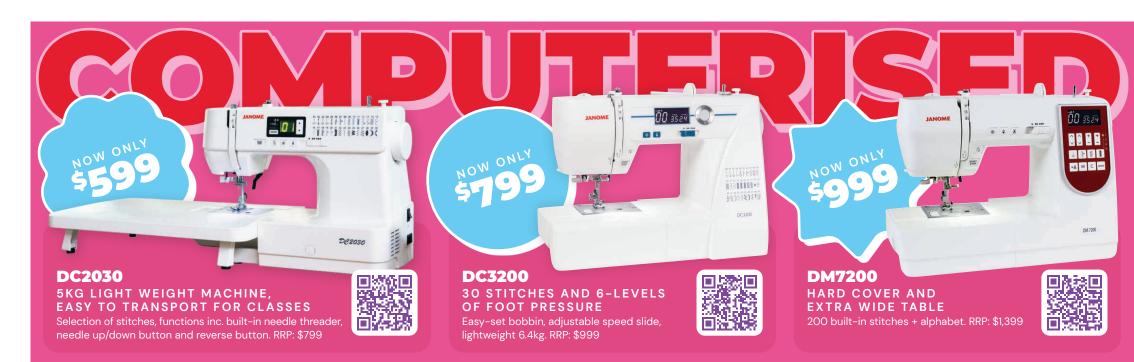

Innovative rubber feet reducing vibration noise, improved

presser foot for feeding thicker fabrics, easy access to upper

knife dial. Fully threaded ready to sew. RRP: \$1,149



JANOME RANGE

With air threaded loopers and built-in needle threader. RRP \$2,499

## **SKYLINE S6 AE EFFICIENT NEW STYLE** FEED DOGS

Feed dogs move the fabric while stitching. AcuFeed is included; an upper feed system working with lower feed to smoothly stitch multiple fabric layers. RRP: \$4,999

## **SKYLINE S7 AE NOW FASTER WITH**

Compatible with professional grade accessories, ruler work mode, stitch tapering, and downloadable stitch composer software (Windows only). RRP: \$5,999

## MORE STITCHES









Check out what's

in embroidery

machines

MC1000

MC100E





## SHOP LOCALLY WITH US • GENUINE PRODUCTS & ACCESSORIES • AFTER SALES SUPPORT