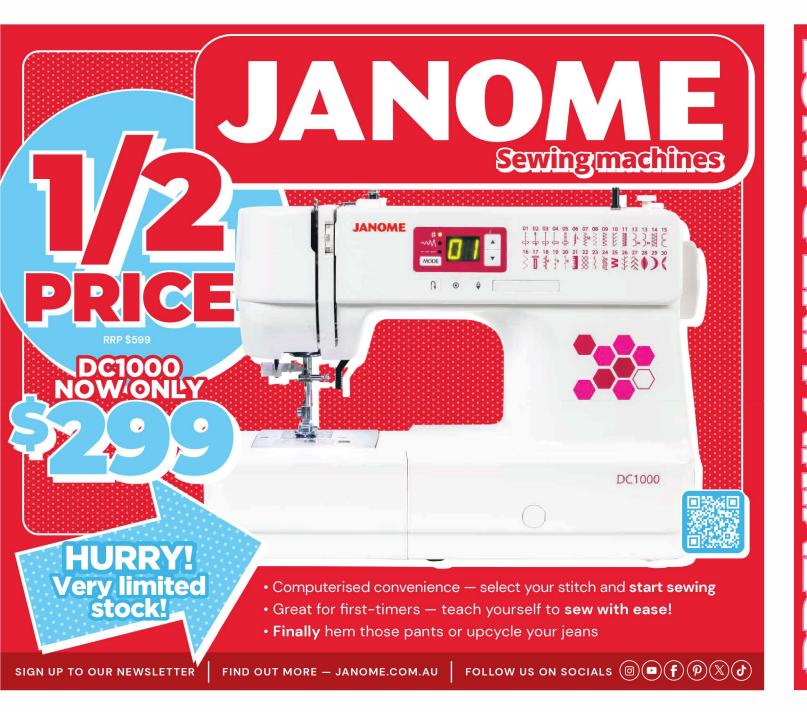

Innovative rubber feet reducing vibration noise, improved

presser foot for feeding thicker fabrics, easy access to upper

knife dial. Fully threaded ready to sew. RRP: \$1,149



JANOME RANGE

With air threaded loopers and built-in needle threader. RRP \$2,499

## **SKYLINE S6 AE EFFICIENT NEW STYLE** FEED DOGS

Feed dogs move the fabric while stitching. AcuFeed is included; an upper feed system working with lower feed to smoothly stitch multiple fabric layers. RRP: \$4,999

## **SKYLINE S7 AE NOW FASTER WITH**

Compatible with professional grade accessories, ruler work mode, stitch tapering, and downloadable stitch composer software (Windows only). RRP: \$5,999

## MORE STITCHES









Check out what's

in embroidery

machines

MC1000

MC100E





## SHOP LOCALLY WITH US • GENUIN