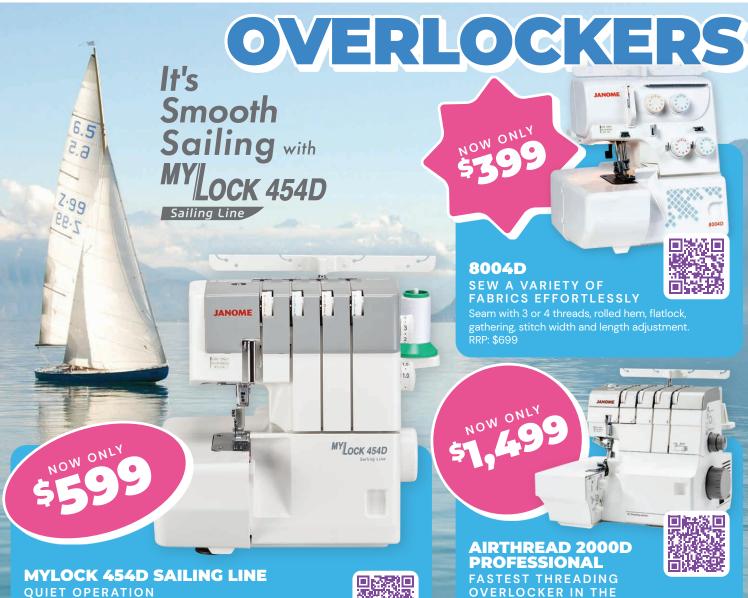

Innovative rubber feet reducing vibration noise, improved

presser foot for feeding thicker fabrics, easy access to upper

knife dial. Fully threaded ready to sew. RRP: \$1,149

JANOME RANGE

With air threaded loopers and built-in needle threader. RRP \$2,499