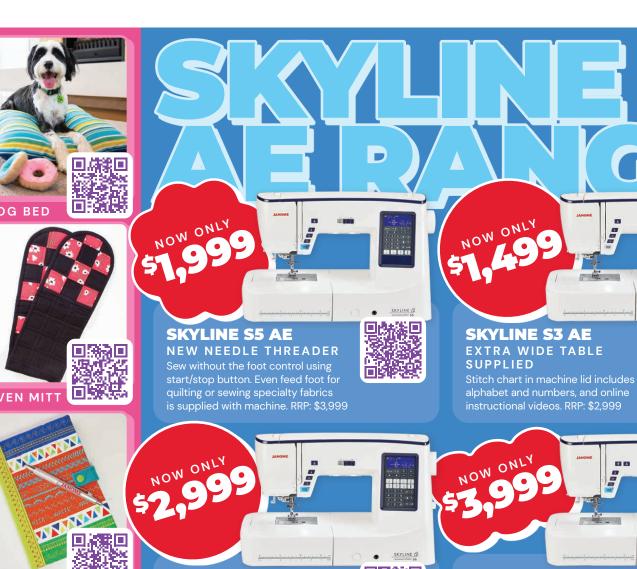

## **SKYLINE S6 AE EFFICIENT NEW STYLE** FEED DOGS

Feed dogs move the fabric while stitching. AcuFeed is included; an upper feed system working with lower feed to smoothly stitch multiple fabric layers. RRP: \$4,999

## **SKYLINE S7 AE NOW FASTER WITH**

Compatible with professional grade accessories, ruler work mode, stitch tapering, and downloadable stitch composer software (Windows only). RRP: \$5,999