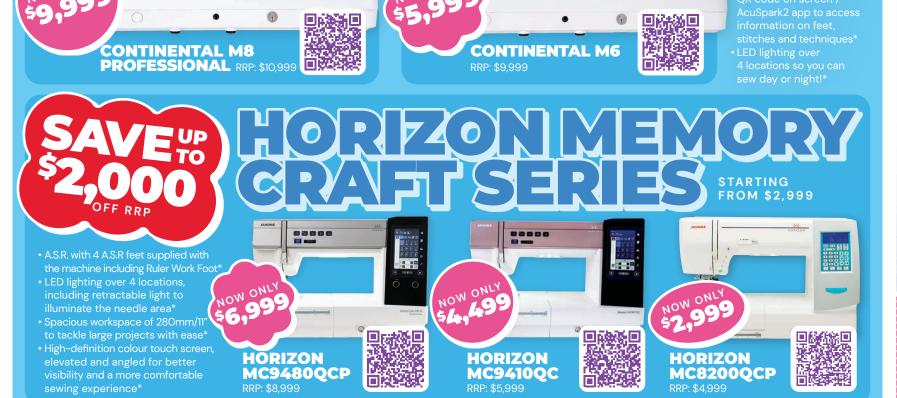

## **SKYLINE S6 AE EFFICIENT NEW STYLE** FEED DOGS

Feed dogs move the fabric while stitching. AcuFeed is included; an upper feed system working with lower feed to smoothly stitch multiple fabric layers. RRP: \$4,999

## **SKYLINE S7 AE NOW FASTER WITH**

Compatible with professional grade accessories, ruler work mode, stitch tapering, and downloadable stitch composer software (Windows only). RRP: \$5,999