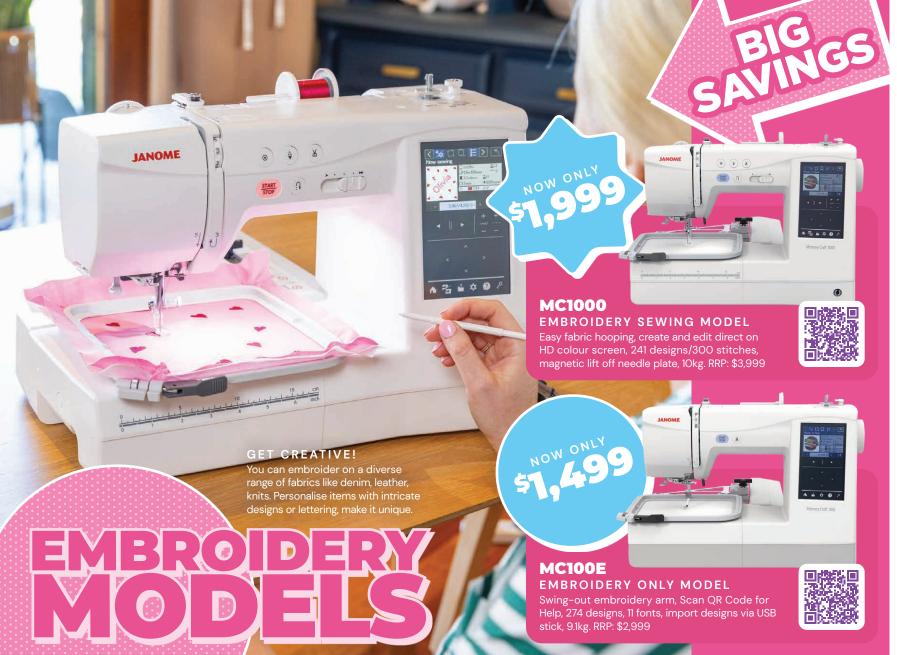

Innovative rubber feet reducing vibration noise, improved

presser foot for feeding thicker fabrics, easy access to upper

knife dial. Fully threaded ready to sew. RRP: \$1,149



JANOME RANGE

With air threaded loopers and built-in needle threader. RRP \$2,499

## **SKYLINE S6 AE EFFICIENT NEW STYLE** FEED DOGS

Feed dogs move the fabric while stitching. AcuFeed is included; an upper feed system working with lower feed to smoothly stitch multiple fabric layers. RRP: \$4,999

## **SKYLINE S7 AE NOW FASTER WITH**

Compatible with professional grade accessories, ruler work mode, stitch tapering, and downloadable stitch composer software (Windows only). RRP: \$5,999

## MORE STITCHES









Check out what's

in embroidery

machines

MC1000

MC100E





## SHOP LOCALLY WITH US • GENUINE PRODUCTS & ACCESSORIES • AFTER SALES SUPPORT