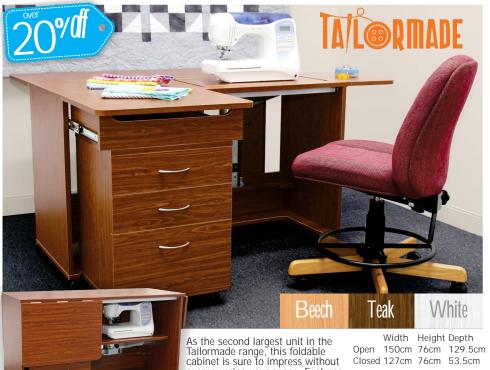

overpowering your space. Features a large 3 step gas lift platform, large back leaf, 3 drawer caddy and easy to roll, lockable castors.

Quilter's Dream Sewing Cabinet

Available in teak (as pictured), beech and white. While stocks last.

150cm 76cm 129.5cm Open Closed 127cm 76cm 53.5cm

Special applies to left leaf, beech colour only. While stocks last

4 drawer storage cabinet to suit the tailormade range. Available in teak, beech(pictured) and white. W42xH74.2xD42cm