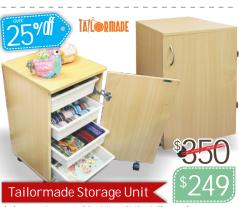

150cm 76cm 129.5cm Open Closed 127cm 76cm 53.5cm

Special applies to left leaf, beech colour only. While stocks last

4 drawer storage cabinet to suit the tailormade range. Available in teak, beech(pictured) and white. W42xH74.2xD42cm