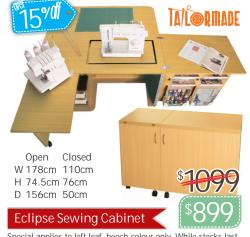

overpowering your space. Features a large 3 step gas lift platform, large back leaf, 3 drawer caddy and easy to roll, lockable castors.

Quilter's Dream Sewing Cabinet

Available in teak (as pictured), beech and white. While stocks last.

150cm 76cm 129.5cm Open Closed 127cm 76cm 53.5cm

Special applies to left leaf, beech colour only. While stocks last

4 drawer storage cabinet to suit the tailormade range. Available in teak, beech(pictured) and white. W42xH74.2xD42cm