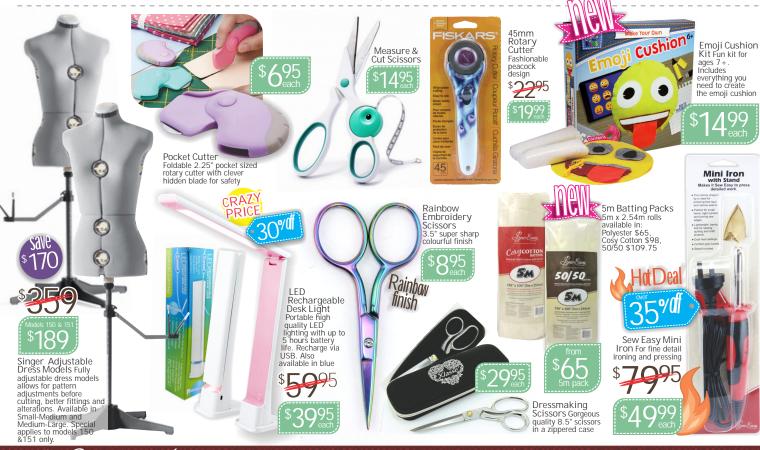

## BBYSEW Massive Savings Specials



















DC2150
Computerised
sewing machine
featuring 50 built in
stitches, built in
needle threader,
needle up/down
and reverse buttons
with one hand
thread cutter.
Accepts foot
accessories. Hard
Cover included



A serisational 2,3 and 4 thread overlocker with super easy looper threading thanks to the fully accessible front cover. With exceptional features including the unique built-in thread cutter,

adjustable sewing guide, differential feed, waste catcher and a 2 year warranty for peace of mind



JANOME DC2050

Entry level with 50 built in stitches plus 3 buttonholes. Built in needle threader/up/down and reverse buttons. Up to 700spm



sewing machine ideal for travel or beginners. A great price and durable for heavy users



JANOME Memory Craft 500E Embroidery machine to personalise, emb