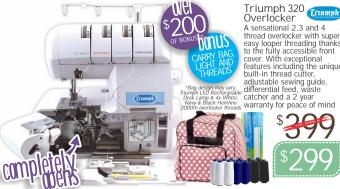

A serisational 2,3 and 4 thread overlocker with super easy looper threading thanks to the fully accessible front cover. With exceptional features including the unique built-in thread cutter,

adjustable sewing guide, differential feed, waste catcher and a 2 year warranty for peace of mind