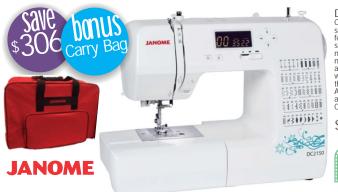

## BBYSEW Massive Savings Specials

DC2150
Computerised
sewing machine
featuring 50 built in
stitches, built in
needle threader,
needle up/down
and reverse buttons
with one hand
thread cutter.
Accepts foot
accessories. Hard
Cover included