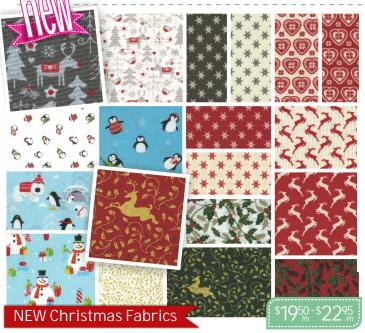

## BBYSEW Massive Savings Specials



















DC2150
Computerised
sewing machine
featuring 50 built in
stitches, built in
needle threader,
needle up/down
and reverse buttons
with one hand
thread cutter.
Accepts foot
accessories. Hard
Cover included



A serisational 2,3 and 4 thread overlocker with super easy looper threading thanks to the fully accessible front cover. With exceptional features including the unique built-in thread cutter,

adjustable sewing guide, differential feed, waste catcher and a 2 year warranty for peace of mind



JANOME DC2050

Entry level with 50 built in stitches plus 3 buttonholes. Built in needle threader/up/down and reverse buttons. Up to 700spm



sewing machine ideal for travel or beginners. A great price and durable for heavy users



JANOME Memory Craft 500E Embroidery machine to pers