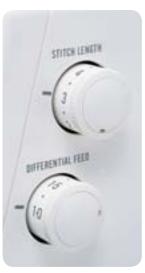

#### **Adjustable Cutting Width**

Depending on the type or thickness of the material you sew, the seams may be too loose or too tight even when the tensions are correctly adjusted. In these cases, you can easily adjust the cutting width with this dial to correct the seam tension.

#### **Range of Differential Feed Ratio**

Stretched edges on knit fabrics are prevented by setting the differential feed dial between 1.0 and 2.2.

Puckered edges on fine woven fabrics are prevented by setting the differential feed dial between 0.5 and 1.0.

#### **Differential Feed**

The differential feed device is designed to prevent fabrics from puckering or stretching. Both stitch length and differential feed dials can be set at any time, even while sewing.