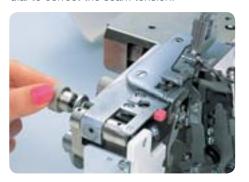

#### **Range of Differential Feed Ratio**

Stretched edges on knit fabrics are prevented by setting the differential feed dial between 1.0 and 2.2.

Puckered edges on fine woven fabrics are prevented by setting the differential feed dial between 0.5 and 1.0.

#### **Differential Feed**

The differential feed device is designed to prevent fabrics from puckering or stretching. Both stitch length and differential feed dials can be set at any time, even while sewing.