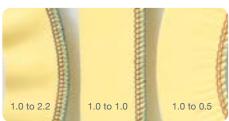

#### **Easy Rolled Hem Change-Over**

No need to change the needle plate for rolled hemming. Just slide the needle plate setting knob to "R" position to convert the plate for rolled hemming.