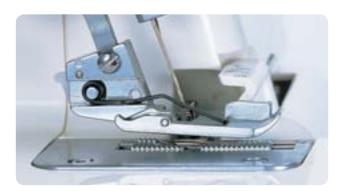

#### **Easy Rolled Hem Change-Over**

No need to change the needle plate for rolled hemming. Just slide the needle plate setting knob to "R" position to convert the plate for rolled hemming.