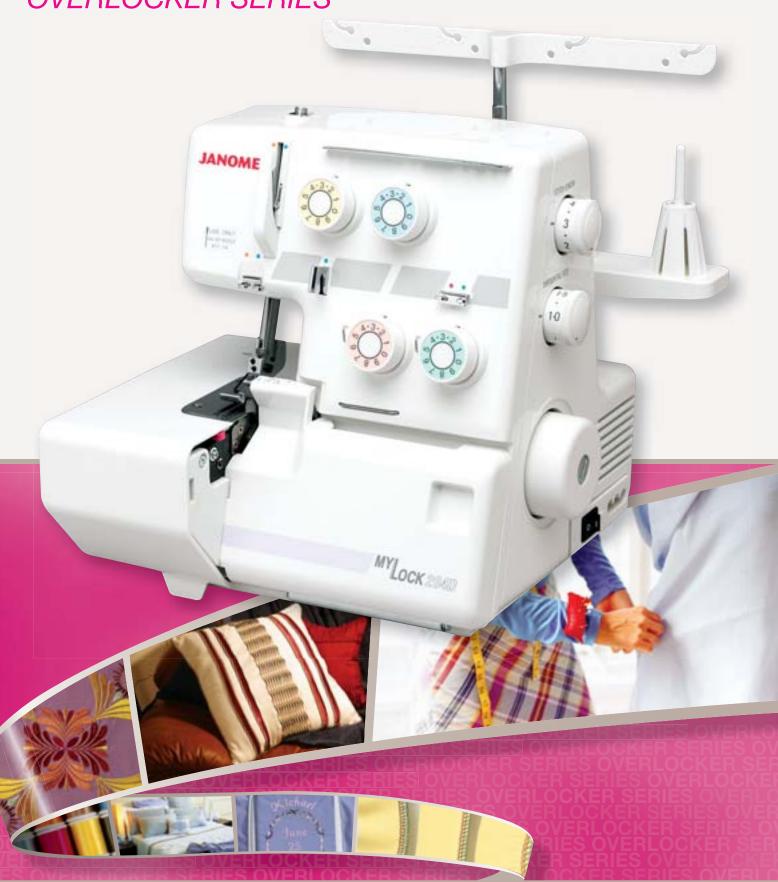

#### **Adjustable Cutting Width**

Depending on the type or thickness of the material you sew, the seams may be too loose or too tight even when the tensions are correctly adjusted. In these cases, you can easily adjust the cutting width with this dial to correct the seam tension.