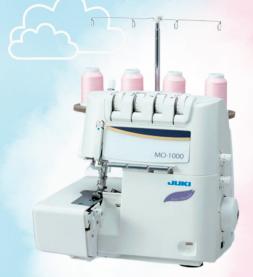

# MO-1000

- Adjustable Differential Feed
- Effortless threading with the power of Air
- Auto Needle Threader
- Waste Collector
- Sewing beautiful sharp curves

**JUK** 