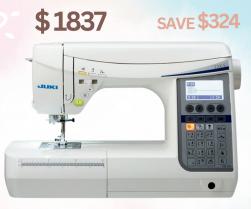

#### HZL-F600 \$1830 SAVE \$469

- Automatic Needle Threader
- Easy Bobbin Thread Winding
- Quick Bobbin Preparation
- Presser Foot Adjustment
- Random Stitches

• 225 Patterns/ 4 Fonts

ALIM

1

1