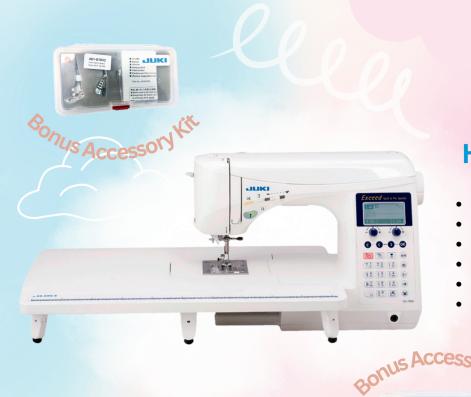

# HZL-DX7 \$2089 SAVE \$469

- 287 Stitch Patterns
- Float Function
- •16 Buttonhole Styles
- • Automatic Needle Threader
- Automatic Thread Trimming
- Knee Press included
- Wide table included

www.jukidomestic.com.au